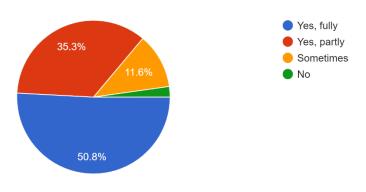

How much of the syllabus was covered in class? 671 responses

What is your opinion about the library resources and/ or laboratory infrastructure for the course? <sup>671</sup> responses

Your Grievances related to academics and/or other issues are adequately redressed by the Institution