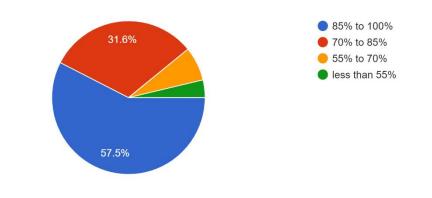

How much of the syllabus was covered in class? 671 responses

What is your opinion about the library resources and/ or laboratory infrastructure for the course? <sup>671</sup> responses

Your Grievances related to academics and/or other issues are adequately redressed by the Institution