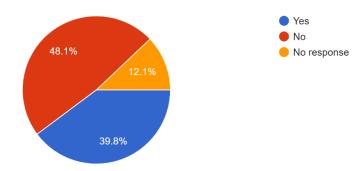

### Your opinion about online class

1. Do you think that online mode of teaching learning should exists in addition to classroom teaching when pandemic period is over and normalcy restores? <sup>397</sup> responses