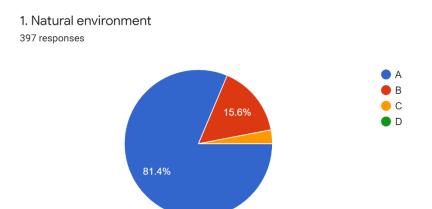

Name of the Department 397 responses

A. Your opinion about the COLLEGE

#### 2. Security arrangement

397 responses