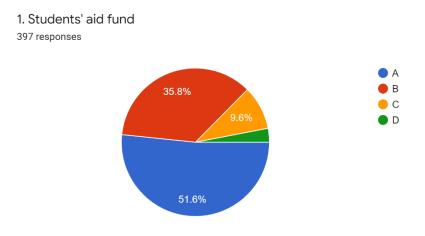

4. Authority's concern about your grievance redressal <sup>397</sup> responses

5. Assistance from college regarding availing different scholarships 397 responses