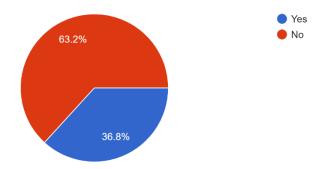

### Your opinion about online class

1. Do you think that online mode of teaching learning should exists in addition to classroom teaching when pandemic period is over and normalcy restores? <sup>397</sup> responses