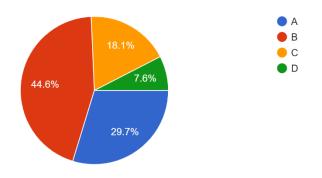

## F. Your opinion about EXTRA-CURRICULAR ACTIVITIES

1. Standard and variety of cultural activities in the college 397 responses

2. Do you participate in games and sports in the college 397 responses

3. Your impression about activities of Students' Body <sup>397</sup> responses