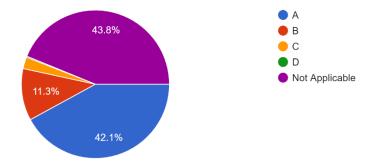

ge, Kolkata Students' Feedback 2020-21 (General Feedback about College & Curriculum) (From UG Final Semester Students) Collected from 17.08.21 to 25.08.21

Name of the Department 397 responses



A. Your opinion about the COLLEGE



#### 2. Security arrangement

397 responses



#### 3. Cleanliness of the campus

397 responses



4. Cleanliness of the toilets

#### 397 responses



## 5. Drinking water facility

397 responses



## B. Your opinion about your DEPARTMENT

1. Help from departmental seminar library 397 responses



2. Interaction with parents/ guardians 397 responses



3. Availability of instruments, chemicals, reagents in the laboratory (for laboratory based subjects) <sup>397</sup> responses



4. Presence of teachers to help you in the laboratory <sup>397</sup> responses



5. Help and cooperation from other staff of the department <sup>395</sup> responses



## C. Your opinion regarding help outside the class

1. Through academic counselling/ tutorial/ special class 397 responses



2. Through seminars/ invited lectures organized in the department <sup>397</sup> responses



3. Through field work/ educational tours 397 responses



4. Through participation in intercollege competitions, exhibitions, seminars, workshops etc 397 responses



# 5. Through mentoring/ personal counselling 397 responses



## D. Your opinion regarding COLLEGE LIBRARY

1. Availability of books/ journals in the library 397 responses



## 2. Help from the library/ library staff

397 responses



# 3. Environment and space in the reading room <sup>397</sup> responses



# 4. Compute