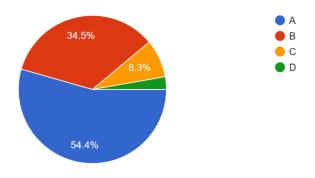

1. Help from departmental seminar library 397 responses



2. Interaction with parents/ guardians 397 responses



3. Availability of instruments, chemicals, reagents in the laboratory (for laboratory based subjects) <sup>397</sup> responses



4. Presence of teachers to help you in the laboratory <sup>397</sup> responses



5. Help and cooperation from other staff of the department <sup>395</sup> responses



## C. Your opinion regarding help outside the class

1. Through academic counselling/ tutorial/ special class 397 responses



2. Through seminars/ invited lectures organized in the department <sup>397</sup> responses



3. Through field work/ educational tours 397 responses



4. Through participation in intercollege competitions, exhibitions, seminars, workshops etc 397 responses



# 5. Through mentoring/ personal counselling 397 responses



## D. Your opinion regarding COLLEGE LIBRARY

1. Availability of books/ journals in the library 397 responses



## 2. Help from the library/ library staff

397 responses



# 3. Environment and space in the reading room <sup>397</sup> responses



# 4. Computer and internet facility in the library <sup>397</sup> responses



#### 5. Photocopying facility

397 responses



### E. Your opinion about COLLEGE ADMINISTRATION

1. Internal examination system in the college 397 responses



2. Teachers' concern about your attendance 397 responses



3. Authority's concern about your welfare 397 responses



4. Authority's concern about your grievance redressal <sup>397</sup> responses



5. Assistance from college regarding availing