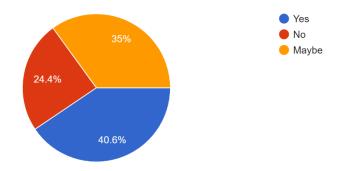

### Your opinion about online class

1. Do you think that online mode of teaching learning should exists in addition to classroom teaching when pandemic period is over and normalcy restores? <sup>397</sup> responses